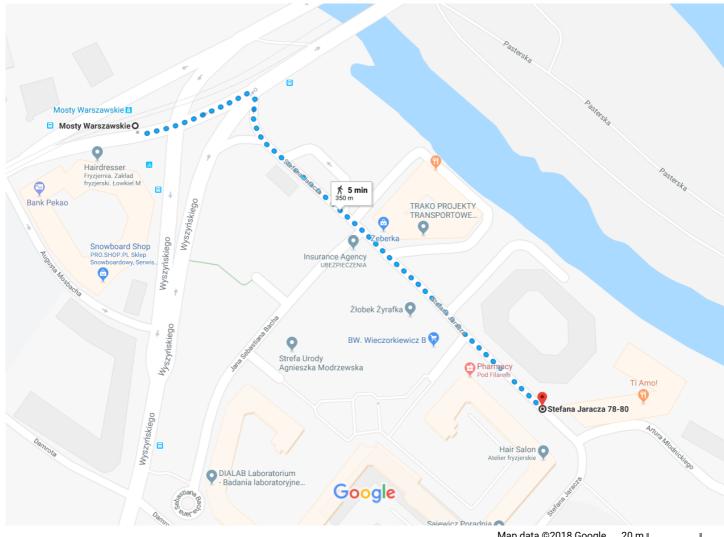

## Mosty Warszawskie to Stefana Jaracza 78-80, 50-305 Walk 350 m, 5 min Google Maps Wrocław, Poland

At the end of the route, you'll find a garage with a set of stairs to its left flanked by a set of white rails. Take those stairs to the top, and then go to your right. Walk through the patio until you reach the second to last door, number 59, where the law office is located.

## Mosty Warszawskie

Use caution-walking directions may not always reflect real-world conditions

48-300 Wrocław, Poland

- Head east on Jedności Narodowej toward Wyszyńskiego 1. t
- Turn right onto Stefana Jaracza 2.

290 m

84 m

## Stefana Jaracza 78-80

50-305 Wrocław, Poland

These directions are for planning purposes only. You may find that construction projects, traffic, weather, or other events may cause conditions to differ from the map results, and you should plan your route accordingly. You must obey all signs or notices regarding your route